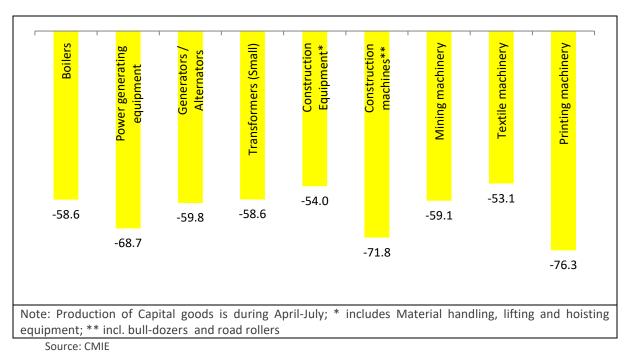

# **Capital Goods**

Chart: Industrial Production: Components of Capital Goods Index (Unit: %)

Chart 7: Cumulative Cargo Handled on a y-o-y basis (Unit: %)

Source: AAI, IPA, Ministry of Railways