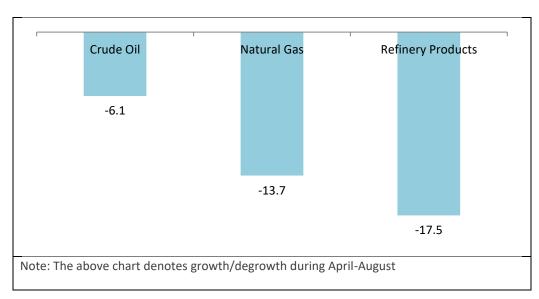

## **Oil and Gas**

Chart 4: Cumulative Production on a y-o-y basis (Unit: %)

Source: MoPNG

Source: Office of the Economic Adviser, Ministry of Roads and Highways