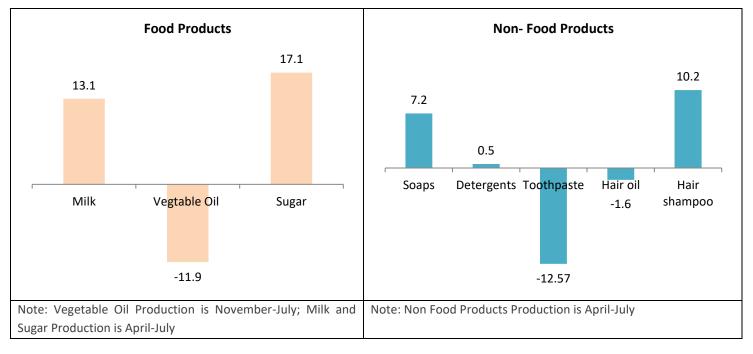

# Manufacturing

Chart 1: Operational Indicators of major manufacturing industries on a y-o-y basis (Unit: %)

## **FMCG**

Source: CMIE

Source: Ministry of Mines, Office of the Economic advisor