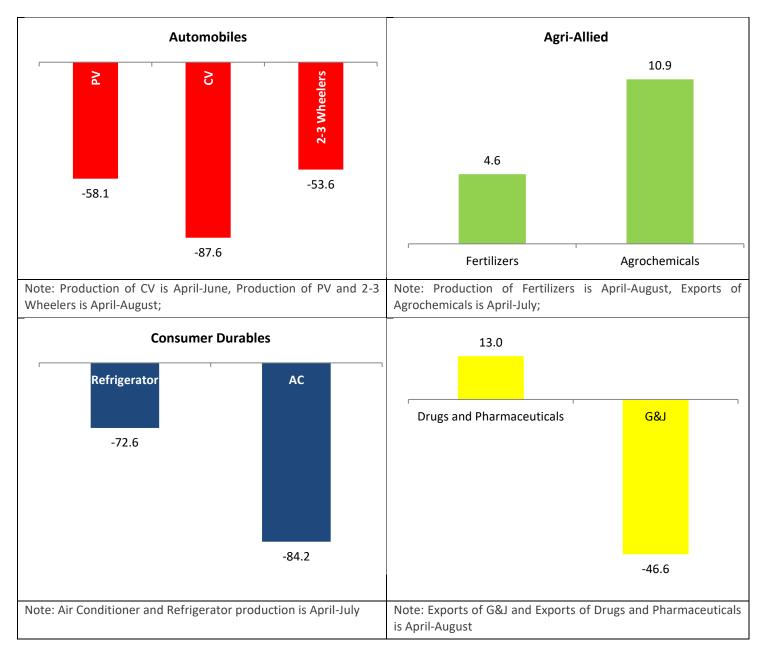

# Manufacturing

Chart 1: Operational Indicators of major manufacturing industries on a y-o-y basis (Unit: %)