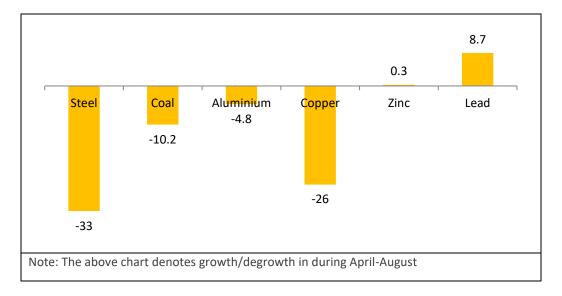

# Manufacturing

Chart 1: Operational Indicators of major manufacturing industries on a y-o-y basis (Unit: %)