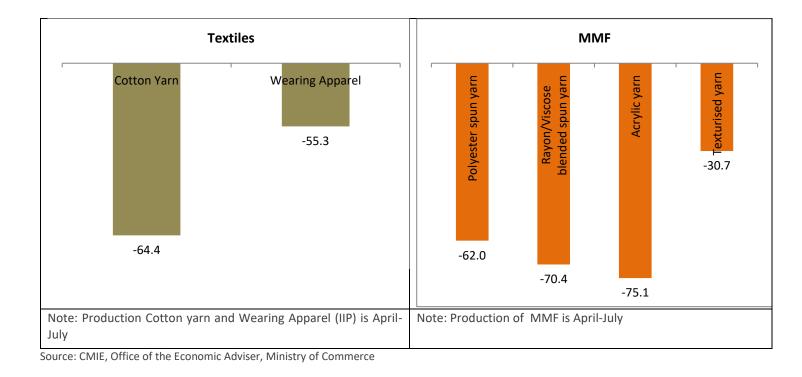

# Manufacturing

Chart 1: Operational Indicators of major manufacturing industries on a y-o-y basis (Unit: %)