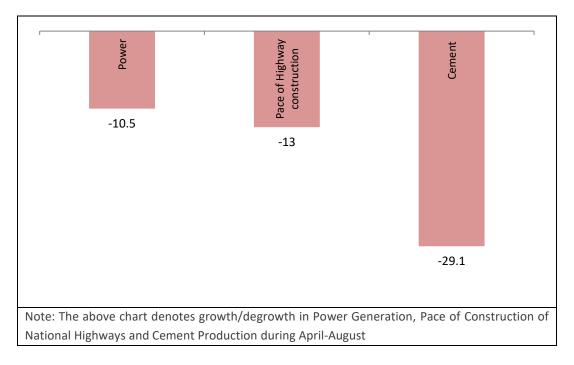

## **Oil and Gas**

Chart 4: Cumulative Production on a y-o-y basis (Unit: %)

Source: MoPNG

Source: Office of the Economic Adviser, Ministry of Roads and Highways