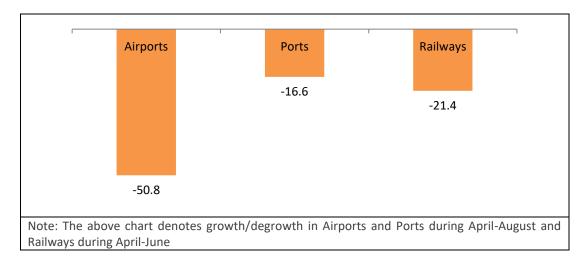

# **Capital Goods**

Chart: Industrial Production: Components of Capital Goods Index (Unit: %)

Chart 7: Cumulative Cargo Handled on a y-o-y basis (Unit: %)

Source: AAI, IPA, Ministry of Railways