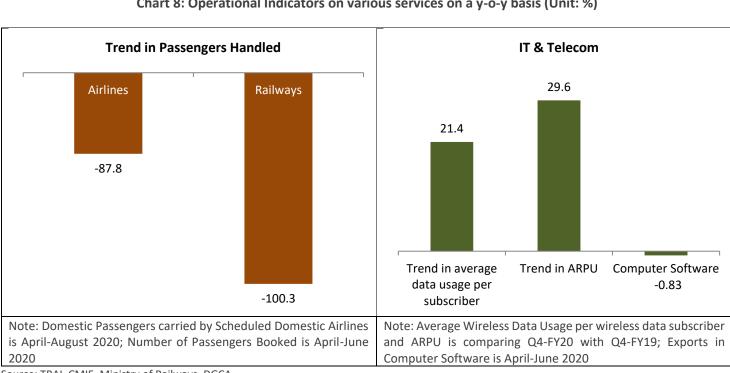

# **Services**

Chart 8: Operational Indicators on various services on a y-o-y basis (Unit: %)

Source: TRAI, CMIE, Ministry of Railways, DGCA